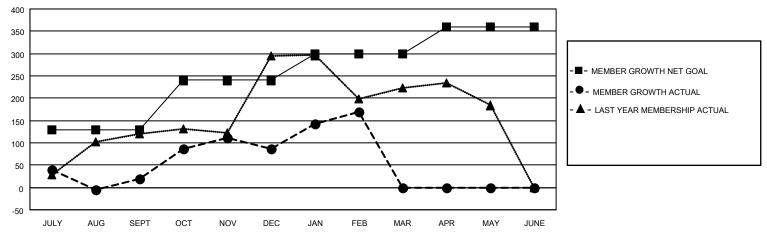

## GOALS AND ACTUAL MEMBERS CUMULATIVE

| DROPPED CLUBS: 23 |     | 65 CLUBS OF 170 ADDED 1 OR<br>MORE NEW MEMBERS           | GENDER DISTRIBUTION                   |                |
|-------------------|-----|----------------------------------------------------------|---------------------------------------|----------------|
|                   |     | WORE NEW WEWDERS                                         | MALE                                  | 3,204 (69.65%) |
|                   |     |                                                          | FEMALE                                | 1,392 (30.26%) |
| DROPPED MEMBERS   |     |                                                          | NON BINARY                            | 0 (0.00%)      |
|                   |     |                                                          | PREFER NOT TO ANSWER                  | 4 (0.09%)      |
| DECEASED          | 12  |                                                          |                                       | , ,            |
| CLUB CANCELLED    | 234 | LICK HERE FOR CUMULATIVE TOTAL FAMILY UNIT MEMBERS 2,251 |                                       | 2,251          |
| OTHER             | 180 | MEMBERSHIP DATA                                          |                                       |                |
| TOTAL             | 426 |                                                          | FAMILY MEMBERS PAYING HALF DUES 1,193 |                |
|                   |     |                                                          |                                       |                |

## Clubs Members **RESULTS FOR 2021-2022 RESULTS FOR 2021-2022** NEW CLUB GOAL NEW CLUBS DROPPED CLUBS MEMBER GROWTH NET MEMBER GROWTH DROPPED QUARTER QUARTER MEMBERS ACTUAL **GOAL ACTUAL** (including transfers) 3 3 14 226 JULY/AUG/SEPT JULY/AUG/SEPT 130 277 3 6 137 110 215 OCT/NOV/DEC OCT/NOV/DEC 2 1 3 JAN/FEB/MAR JAN/FEB/MAR 60 163 63 0 60 0 0 APR/MAY/JUNE APR/MAY/JUNE