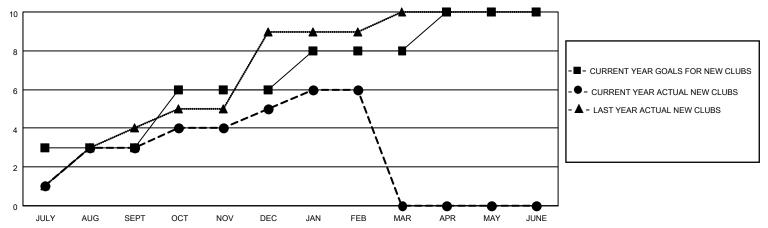

## GOALS AND ACTUAL NEW CLUBS CUMULATIVE

## Clubs Members **RESULTS FOR 2021-2022 RESULTS FOR 2021-2022** NEW CLUB GOAL NEW CLUBS DROPPED CLUBS MEMBER GROWTH NET MEMBER GROWTH DROPPED QUARTER QUARTER MEMBERS ACTUAL **GOAL ACTUAL** (including transfers) 3 3 14 226 JULY/AUG/SEPT JULY/AUG/SEPT 130 277 3 6 137 110 215 OCT/NOV/DEC OCT/NOV/DEC 2 1 3 JAN/FEB/MAR JAN/FEB/MAR 60 163 63 0 60 0 0 APR/MAY/JUNE APR/MAY/JUNE